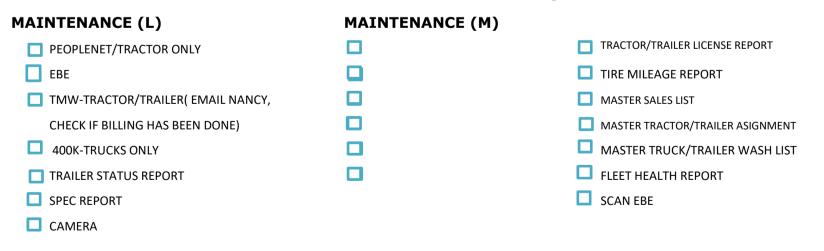

| -                        |     |
| PERMITS/ INSPECTIONS/FIRE E        | XTINGUISHER/ INSURANCE UP | TO DATE: YES             | ΝΟ  |
| MILEAGE: Speedometer:              | MILEA                     | GE Hubometer:            |     |
| FROM:                              |                           | DATE:                    |     |
| то:                                |                           | DATE:                    |     |
| REASON FOR TRANSFER:               |                           |                          |     |
| AUTHORIZED BY:                     |                           |                          | YES |

## \*\*\*\*\* PLEASE SEND <u>ALL</u> TRANSFERS TO LEVI WILLIAMS \*\*\*\*\*

## **INSTRUCTIONS: COMPLETE THIS FORM FOR <u>ALL</u> EQUIPMENT TRANSFERS**



UPDATED 09/03/2021