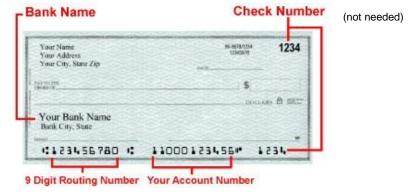

Below is a sample check, detailing where the information necessary to complete this form can be found.